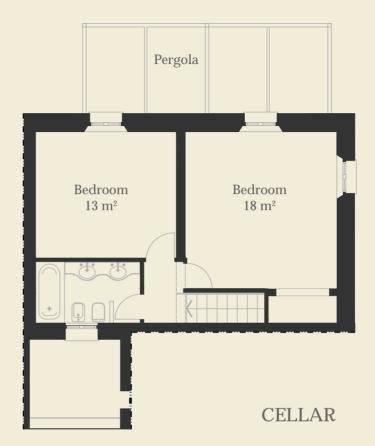

## Casa Beppe

Casa Beppe is a characteristic 2-bedroom town house that probably enjoys the best views of the entire Podere Ampella. Casa Beppe is accessed from the central courtyard with its interior made up of a spacious living/dining area complete with traditional fireplace that effortlessly leads onto the Pergola area for breathtaking views. Casa Beppe also has a large (wine) cellar, private garden and is ideally located with its proximity to the communal pool.

### FIRST FLOOR

#### Features

Town house  $(120m^2)$  with spacious living/dining area, 2 large bedrooms and 2 bathrooms, pergola, garden  $(480m^2)$  and cellar  $(60m^2)$ .