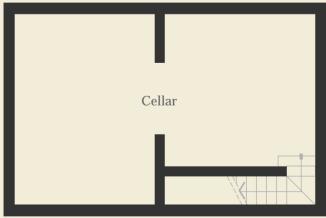

## Casa Beppe

Casa Beppe is a characteristic 2-bedroom town house that probably enjoys the best views of the entire Podere Ampella. Casa Beppe is accessed from the central courtyard with its interior made up of a spacious living/dining area complete with traditional fireplace that effortlessly leads onto the Pergola area for breathtaking views. Casa Beppe also has a large (wine) cellar, private garden and is ideally located with its proximity to the communal pool.

#### Features

Town house  $(120m^2)$  with spacious living/dining area, 2 large bedrooms and 2 bathrooms, pergola, garden  $(480m^2)$  and cellar  $(60m^2)$ .