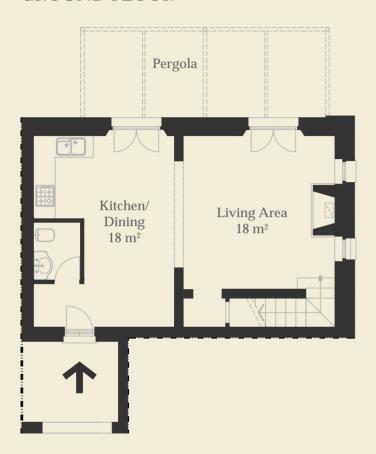

### **GROUND FLOOR**

#### Features

Town house  $(120m^2)$  with spacious living/dining area, 2 large bedrooms and 2 bathrooms, pergola, garden  $(480m^2)$  and cellar  $(60m^2)$ .