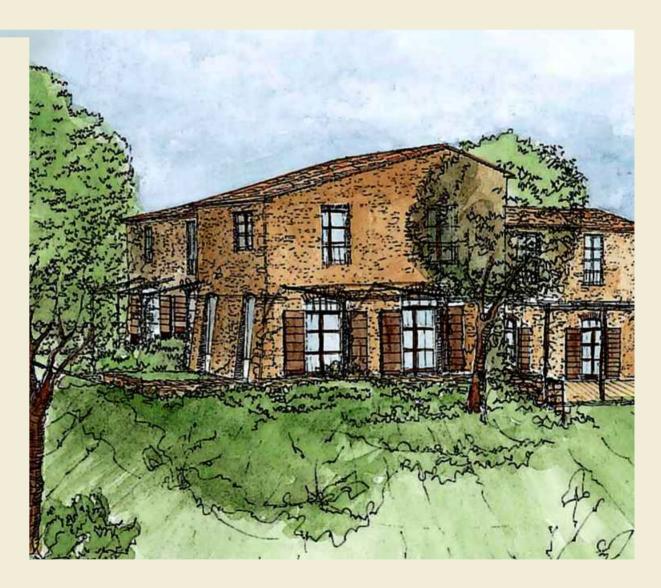

## Casa Beppe

Casa Beppe is a characteristic 2-bedroom town house that probably enjoys the best views of the entire Podere Ampella. Casa Beppe is accessed from the central courtyard with its interior made up of a spacious living/dining area complete with traditional fireplace that effortlessly leads onto the Pergola area for breathtaking views. Casa Beppe also has a large (wine) cellar, private garden and is ideally located with its proximity to the communal pool.

# Casa Beppe